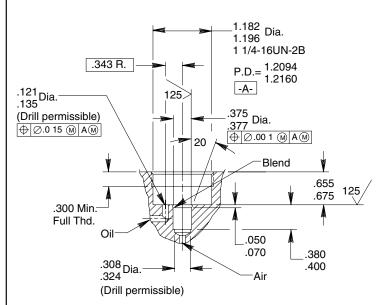

## MANIFOLD MOUNT CAVITY DIMENSIONS

Refer to any operating instructions included with this product for detailed information about operation, testing, disassembly, reassembly, and preventive maintenance.