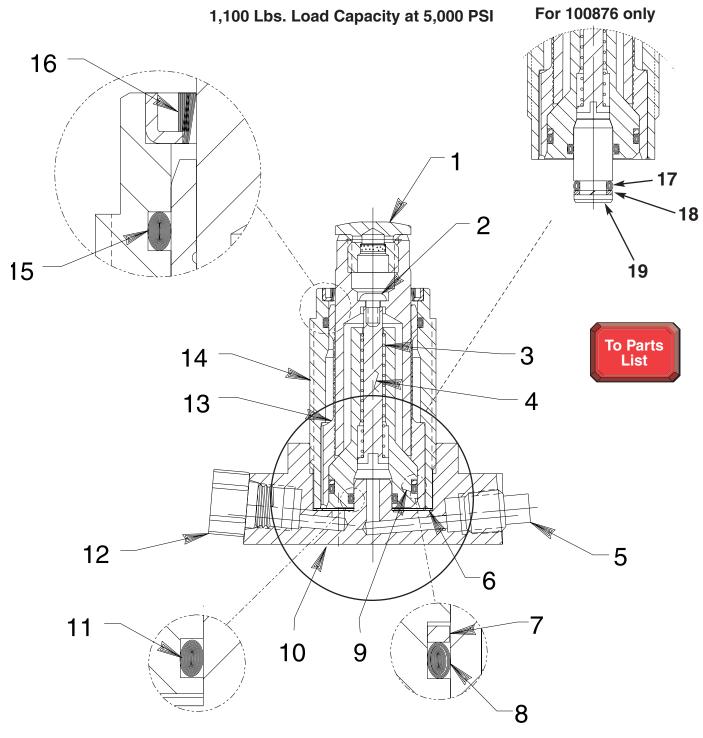

**Parts List for:** 

100876 100877

## AIR ADVANCE HYDRAULIC WORK SUPPORT

Sheet No. 1 of 1

Issue Date: Rev. 5-20-95

| Item Part         | No.   |                                                                     |
|-------------------|-------|---------------------------------------------------------------------|
| No. No.           | Req'd | Description                                                         |
| 1 <b>251397</b>   | 1     | Vented Button Assembly                                              |
| 2 <b>251242</b>   | 1     | Cap Screw (6-32 UNC x 5/8 Lg.;<br>Apply Loctite 271 or equivalent.) |
| 3 <b>251243</b>   | 1     | Compression Spring (1/4 O.D. x 2.787                                |
| 4 <b>251249</b>   | 1     | Spring Retainer                                                     |
| 5 <b>11048</b>    | 1     | Pressure Plug (For 100877 only)                                     |
| 6 <b>*251248</b>  | 1     | Backup Washer (1-3/16 x 1" x .048, -120                             |
| 7 <b>*251247</b>  | 1     | Backup Washer (7/8 x 3/4 x .048, -018)                              |
| 8 <b>*251246</b>  | 1     | O-ring (7/8 x 3/4 x 1/16, -018)                                     |
| 9 <b>350734</b>   | 1     | Spring Retainer Adapter                                             |
| 10 <b>500036</b>  | 1     | Mounting Base (For 100877 only)                                     |
| 11 <b>*10268</b>  | 1     | O-ring (1/2 x 3/8 x 1/16, -012)                                     |
| 12 <b>250961</b>  | 1     | Plug (For 100877 only)                                              |
| 13 <b>420706</b>  | 1     | Work Support Sleeve & Plunger                                       |
| 14 <b>420705</b>  | 1     | Work Support Body (Torque to 85/95 ft.                              |
| 15 <b>*12900</b>  | 1     | O-ring (1" x 7/8 x 1/16, -020)                                      |
| 16 <b>*251254</b> | 1     | Wiper Seal                                                          |
| 17 <b>10266</b>   | 1     | O-ring (3/8 X 1/4 X 1/16, -010, For 100876                          |
| 18 <b>12184</b>   | 1     | Backup Washer (3/8 X 1/4 X .048, -010;                              |
| 19 <b>350781</b>  | 1     | Bushing (For 100876 only)                                           |

Part numbers marked with an asterisk (\*) are contained in Repair Kit No. 300654.