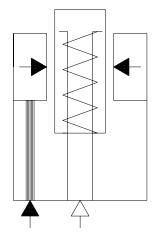

06</b>  | 1     | Work Support Sleeve & Plunger                                       |
| 14 <b>420705</b>  | 1     | Work Support Body (Torque to 85/95 ft.                              |
| 15 <b>*12900</b>  | 1     | O-ring (1" x 7/8 x 1/16, -020)                                      |
| 16 <b>*251254</b> | 1     | Wiper Seal                                                          |
| 17 <b>10266</b>   | 1     | O-ring (3/8 X 1/4 X 1/16, -010, For 100876                          |
| 18 <b>12184</b>   | 1     | Backup Washer (3/8 X 1/4 X .048, -010;                              |
| 19 <b>350781</b>  | 1     | Bushing (For 100876 only)                                           |

Part numbers marked with an asterisk (\*) are contained in Repair Kit No. 300654.

## **HYDRAULIC SCHEMATIC**



## MANIFOLD MOUNT CAVITY DIMENSIONS



Refer to any operating instructions included with this product for detailed information about operation, testing, disassembly, reassembly, and preventive maintenance.

Items found in this parts list have been carefully tested and selected. **Therefore: Use only genuine Power Team replacement parts!** 

Additional questions can be directed to our Technical Services Department.

Note: Shaded areas reflect last revision(s) made to this form.