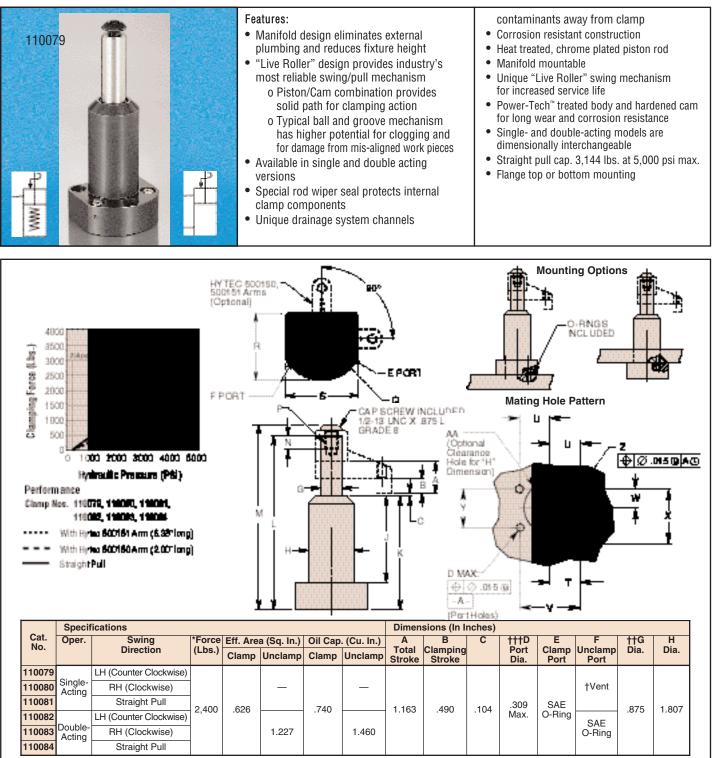

wing/Pull Clamp - Manifold Mount - Lower Plange Style - 2400 lbs.

|                                                                                                                                                                                                                                                                                                                                                                                                            | Dimen | Dimensions (In Inches) |       |       |                     |                      |             |       |       |       |       |       |      |              |                        |                     |            |
|------------------------------------------------------------------------------------------------------------------------------------------------------------------------------------------------------------------------------------------------------------------------------------------------------------------------------------------------------------------------------------------------------------|-------|------------------------|-------|-------|---------------------|----------------------|-------------|-------|-------|-------|-------|-------|------|--------------|------------------------|---------------------|------------|
| Cat.<br>No.                                                                                                                                                                                                                                                                                                                                                                                                | J     | к                      | L     | М     | N<br>Thread<br>Min. | *P<br>Thread<br>Size | Q<br>Radius | R     | S     | т     | U     | V     | w    | X            | Y                      | Z<br>Thread<br>Size | AA<br>Dia. |
| 110079                                                                                                                                                                                                                                                                                                                                                                                                     |       |                        |       |       |                     |                      |             |       |       |       |       |       |      |              |                        |                     |            |
| 110080                                                                                                                                                                                                                                                                                                                                                                                                     |       |                        |       |       |                     |                      |             |       |       |       |       |       |      |              |                        |                     |            |
| 110081                                                                                                                                                                                                                                                                                                                                                                                                     | 3.419 | 4.504                  | 6.905 | 7.335 | .550                | %-13 UNC             | 1.630       | 2.630 | 2.880 | 1.024 | 1.082 | 2.048 | .625 | 1.875        | 1.342                  | 56-18 UNC           | 1.830      |
| 110082                                                                                                                                                                                                                                                                                                                                                                                                     | 0.413 | 4.504                  | 0.303 | 7.555 | .550                | /2-10 ONO            | 1.000       | 2.000 | 2.000 | 1.024 | 1.002 | 2.040 | .025 | 1.075        | 1.042                  | 716-10 0110         | 1.850      |
| 110083                                                                                                                                                                                                                                                                                                                                                                                                     |       |                        |       |       |                     |                      |             |       |       |       |       |       |      |              |                        |                     |            |
| 110084                                                                                                                                                                                                                                                                                                                                                                                                     |       |                        |       |       |                     |                      |             |       |       |       |       |       |      |              |                        |                     |            |
| NOTE: * With 2.00" long arm at 5,000 psi max. operating pressure. See page 58 for maximum operating speeds and rotation option   † Do not pressurize - single-acting only. ††See page 59 for custom arm mounting. ††Surface finish to be 63. Finish of 125 acceptable with concentrim   Internal cam may be removed for an unguided straight pull. See operating instructions for additional port details. |       |                        |       |       |                     |                      |             |       |       |       |       |       |      | ed on .309 D | s.<br>tool<br>IA. port |                     |            |